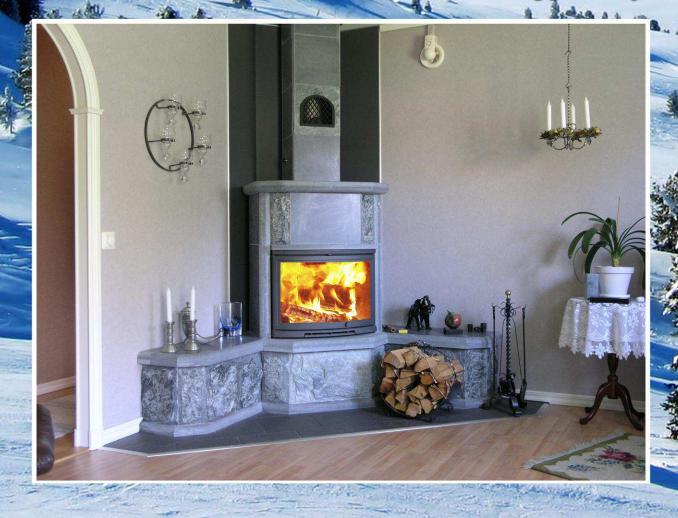

### LP-500 hörnmonterad med sidobänkar i huggen täljsten

300

425

425 Bergen

**500** 

500 Bergen

**520** 

190cc 560 720

### Övriga tillval

- Sidoanslutning
- Sidobänkar
- Färdiga eldstadsplan i matchande täljsten
- Skorstensbeklädnads täljsten
- Motivsten i flertal olika varianter

Återförsäljare: