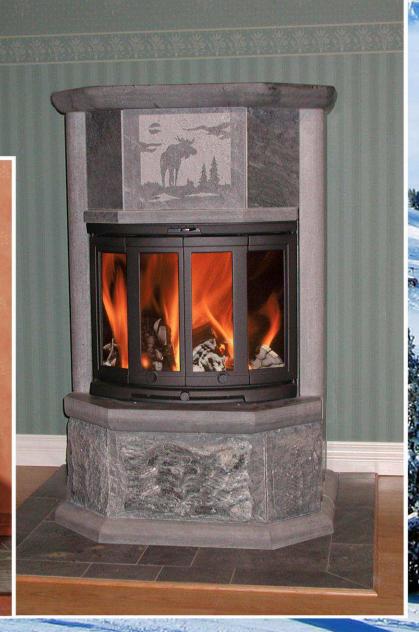

### LP-500 med fyrkantiga skorstensvep samt motivsten

#### LP-500 Bergen med runda skorstensvep