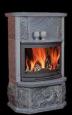

50 kg

Eldstadsmått: 250x420 mm

Avsvalningstid: ca 8-10 tim Anslutningar: Topp-Bak

Höjd cc: 1045 mm Effekt: 3-9 kW

Avstånd till brännbart

material: 100 mm

### Med vikluckor



















325

560

425

720

425 Bergen

**500** 

500 Bergen

520

Höjd: 1205 mm

Bredd: 720 mm

Djup: 560 mm Vikt: 600 kg

Eldstadsmått: 250x420 mm Avsvalningstid; ca 8-10 tim Anslutningar: Topp-Bak

Höjd cc. 1045 mm Effekt: 3-9 kW

Avstånd till brännbart

material: 100 mm

160cc

Med panoramalucka



















325

425

425 Bergen

**500** 

500 Bergen

**520** 

# LP-500

660 210cc 320

Höjd: 1310 mm Bredd: 320 mm Djup: 660 mm Vikt: 720 kg

Eldstadsmått: 540x330 mm Avsvalningstid: ca 8-10 tim Anslutningar: Topp-Bak Höjd cs: 1070 mm Effekt: 3-10 kW Avstånd till brännbart Med vikluckor

















325

425

425 Bergen

**500** 

500 Bergen

520

# ergen

Höjd: 1310 mm Bredd: 320 mm Djup: 660 mm Vikt: 800 kg

Eldstadsmått: 540x330 mm Avsvalningstid: ca 8-10 tim

Anslutningar: Topp-Bak Höjd cc: 1070 mm Effekt: 3-10 kW

Avstånd till brännbart

material: 100 mm



Med vikluckor





#### LP-500 Bergen med runda skorstensvep



### LP-500 med fyrkantiga skorstensvep samt motivsten



## LP-Kaminer Skön värme som varar



#### EGENSKAPER:

- Består till största delen av täljsten som ger långvarig värmelagring.
- Insats i gedigen gjutjärn.
- Sotar inte på glaset tack vare CB-system (Clean burn).
- Går att topp- eller bakansluta.
  (Sidoanslutning finns som tillval)
- Tidslös och rustik formgivning passar in i dei flesta miljöer.
- Är typ- och miljögodkänd för att kunna placeras i tät