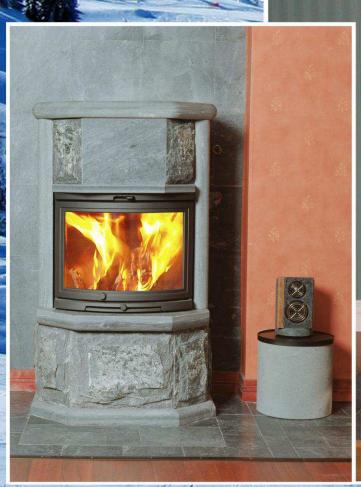

## LP-TÄLJSTENSKAMINER



En äkta täljstenskamin skapar en skön och behaglig atmosfär hemma hos sin ägare. Den kallaste vinterkvällen förvandlas till en skön upplevelse.



### LP-425 stillfull värmekälla för ditt hem



### LP-500 hörnmonterad med sidobänkar i huggen täljsten









300

425

425 Bergen

**500** 

500 Bergen

**520** 



190cc 560 720

Höjd: 1205 mm Bredd: 720 mm Djup: 560 mm Viki: 550 kg

Eldstadsmått: 250x420 mm

Avsvalningstid: ca 8-10 tim Anslutningar: Topp-Bak

Höjd cc: 1045 mm Effekt: 3-9 kW

Avstånd till brännbart

material: 100 mm

### Med vikluckor



















325

560

425

720

425 Bergen

**500** 

500 Bergen

520

Höjd: 1205 mm

Bredd: 720 mm

Djup: 560 mm Vikt: 600 kg

Eldstadsmått: 250x420 mm Avsvalningstid; ca 8-10 tim Anslutningar: Topp-Bak

Höjd cc. 1045 mm Effekt: 3-9 kW

Avstånd till brännbart

material: 100 mm

160cc

Med panoramalucka



















325

425

425 Bergen

**500** 

500 Bergen

**520** 

# LP-500

660 210cc 320

Höjd: 1310 mm Bredd: 320 mm Djup: 660 mm Vikt: 720 kg

Eldstadsmått: 540x330 mm Avsvalningstid: ca 8-10 tim Anslutningar: Topp-Bak Höjd cs: 1070 mm Effekt: 3-10 kW Avstånd till brännbart Med vikluckor

















325

425

425 Bergen

**500** 

500 Bergen

520

# ergen

Höjd: 1310 mm Bredd: 320 mm Djup: 660 mm Vikt: 800 kg

Eldstadsmått: 540x330 mm Avsvalningstid: ca 8-10 tim

Anslut