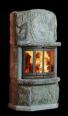

### LP-500 hörnmonterad med sidobänkar i huggen täljsten

300

425

425 Bergen

**500** 

500 Bergen

**520** 

190cc 560 720

520

Höjd: 1205 mm

Bredd: 720 mm

Djup: 560 mm Vikt: 600 kg

Eldstadsmått: 250x420 mm Avsvalningstid; ca 8-10 tim Anslutningar: Topp-Bak

Höjd cc. 1045 mm Effekt: 3-9 kW

Avstånd till brännbart

material: 100 mm