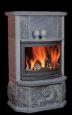

## LP-Kaminer Skön värme som varar

#### EGENSKAPER:

- Består till största delen av täljsten som ger långvarig värmelagring.
- Insats i gedigen gjutjärn.
- Sotar inte på glaset tack vare CB-system (Clean burn).
- Går att topp- eller bakansluta.
  (Sidoanslutning finns som tillval)
- Tidslös och rustik formgivning passar in i dei flesta miljöer.
- Är typ- och miljögodkänd för att kunna placeras i tätbebyggt område.
- Stor eldstadsöppning.

Kan normalt ställas på träbjälklag

Dessa täljstenskaminer erbjuder en behaglig värmegivning under lång tid efter att elden har slocknat. Enkel installation utan fog eller bruk.