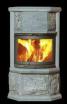

### LP-425 stillfull värmekälla för ditt hem

Höjd: 1205 mm Bredd: 720 mm Djup: 560 mm Viki: 550 kg

Eldstadsmått: 250x420 mm

Avsvalningstid: ca 8-10 tim Anslutningar: Topp-Bak

Höjd cc: 1045 mm Effekt: 3-9 kW

Avstånd till brännbart

material: 100 mm