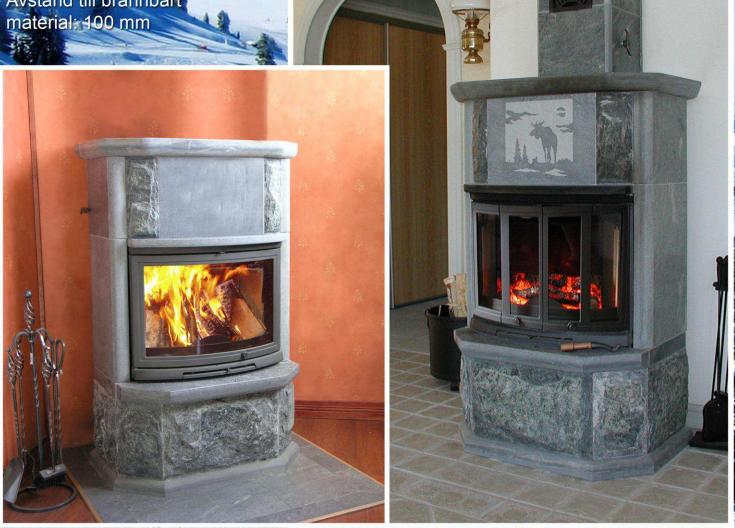

#### LP-500 Bergen med runda skorstensvep

### LP-500 med fyrkantiga skorstensvep samt motivsten