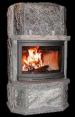

### LP-500 hörnmonterad med sidobänkar i huggen täljsten

300

425

425 Bergen

**500** 

500 Bergen

**520** 

190cc 560 720

520

Höjd: 1205 mm

Bredd: 720 mm

Djup: 560 mm Vikt: 600 kg

Eldstadsmått: 250x420 mm Avsvalningstid; ca 8-10 tim Anslutningar: Topp-Bak

Höjd cc. 1045 mm Effekt: 3-9 kW

Avstånd till brännbart

material: 100 mm