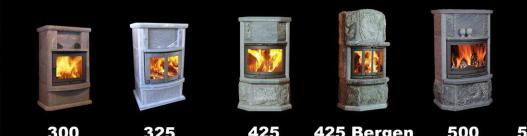

## LP-TÄLJSTENSKAMINER

En äkta täljstenskamin skapar en skön och behaglig atmosfär hemma hos sin ägare. Den kallaste vinterkvällen förvandlas till en skön upplevelse.

## LP-Kaminer Skön värme som varar