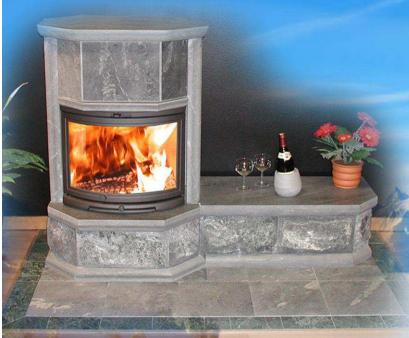

### LP-500 hörnmonterad med sidobänkar i huggen täljsten

300

425

425 Bergen

**500** 

500 Bergen

**520** 

190cc 560 720

### Övriga tillval

- Sidoanslutning
- Sidobänkar
- Färdiga eldstadsplan i matchande täljsten
- Skorstensbeklädnads täljsten
- Motivsten i flertal olika varianter

Återförsäljare: