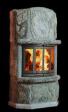

### LP-425 stillfull värmekälla för ditt hem

Höjd: 1205 mm Bredd: 720 mm Djup: 560 mm Viki: 550 kg

Eldstadsmått: 250x420 mm

Avsvalningstid: ca 8-10 tim Anslutningar: Topp-Bak

Höjd cc: 1045 mm Effekt: 3-9 kW

Avstånd till brännbart

material: 100 mm