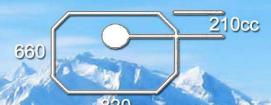

# LP-500

660 210cc 320

Höjd: 1310 mm Bredd: 320 mm Djup: 660 mm Vikt: 720 kg

Eldstadsmått: 540x330 mm Avsvalningstid: ca 8-10 tim Anslutningar: Topp-Bak Höjd cs: 1070 mm Effekt: 3-10 kW Avstånd till brännbart Med vikluckor

# ergen

Höjd: 1310 mm Bredd: 320 mm Djup: 660 mm Vikt: 800 kg

Eldstadsmått: 540x330 mm Avsvalningstid: ca 8-10 tim

Anslutningar: Topp-Bak Höjd cc: 1070 mm Effekt: 3-10 kW

Avstånd till brännbart

material: 100 mm