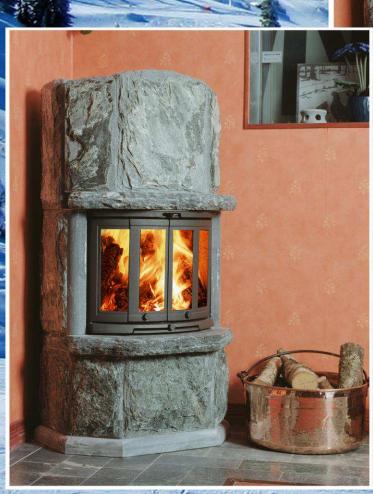

### LP-500 hörnmonterad med sidobänkar i huggen täljsten

300

425

425 Bergen

**500** 

500 Bergen

**520** 

190cc 560 720

Höjd: 1205 mm Bredd: 720 mm Djup: 560 mm Viki: 550 kg

Eldstadsmått: 250x420 mm

Avsvalningstid: ca 8-10 tim Anslutningar: Topp-Bak

Höjd cc: 1045 mm Effekt: 3-9 kW

Avstånd till brännbart

material: 100 mm