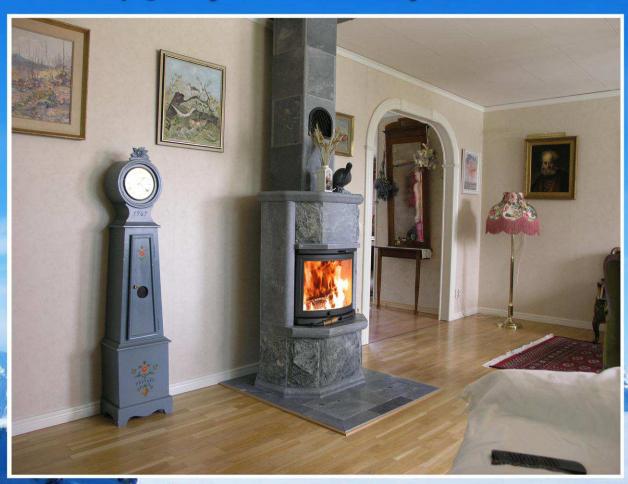

### LP-425 stillfull värmekälla för ditt hem

Kan normalt ställas på träbjälklag

Dessa täljstenskaminer erbjuder en behaglig värmegivning under lång tid efter att elden har slocknat. Enkel installation utan fog eller bruk.