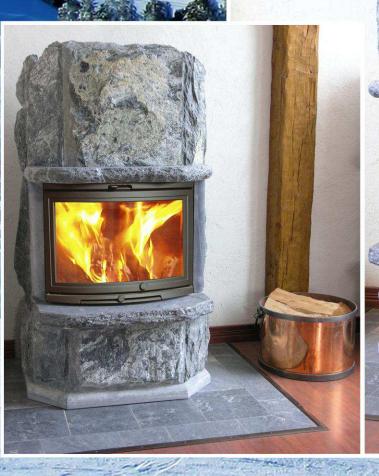

#### LP-500 Bergen med runda skorstensvep

### LP-500 med fyrkantiga skorstensvep samt motivsten