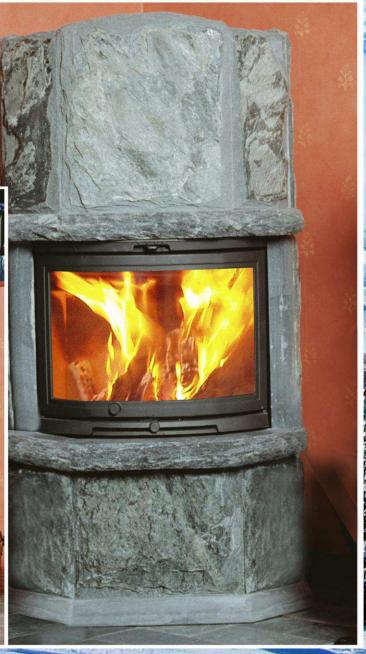

# LP-500

660 210cc 320

Höjd: 1310 mm Bredd: 320 mm Djup: 660 mm Vikt: 720 kg

Eldstadsmått: 540x330 mm Avsvalningstid: ca 8-10 tim Anslutningar: Topp-Bak Höjd cs: 1070 mm Effekt: 3-10 kW Avstånd till brännbart Med vikluckor

# ergen

Höjd: 1310 mm Bredd: 320 mm Djup: 660 mm Vikt: 800 kg

Eldstadsmått: 540x330 mm Avsvalningstid: ca 8-10 tim

Anslutningar: Topp-Bak Höjd cc: 1070 mm Effekt: 3-10 kW

Avstånd till brännbart

material: 100 mm