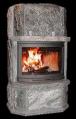

kg

Eldstadsmått: 250x420 mm

Avsvalningstid: ca 8-10 tim Anslutningar: Topp-Bak

Höjd cc: 1045 mm Effekt: 3-9 kW

Avstånd till brännbart

material: 100 mm

### Med vikluckor



















325

560

425

720

425 Bergen

**500** 

500 Bergen

520

Höjd: 1205 mm

Bredd: 720 mm

Djup: 560 mm Vikt: 600 kg

Eldstadsmått: 250x420 mm Avsvalningstid; ca 8-10 tim Anslutningar: Topp-Bak

Höjd cc. 1045 mm Effekt: 3-9 kW

Avstånd till brännbart

material: 100 mm

160cc

Med panoramalucka



















325

425

425 Bergen

**500** 

500 Bergen

**520** 

# LP-500

660 210cc 320

Höjd: 1310 mm Bredd: 320 mm Djup: 660 mm Vikt: 720 kg

Eldstadsmått: 540x330 mm Avsvalningstid: ca 8-10 tim Anslutningar: Topp-Bak Höjd cs: 1070 mm Effekt: 3-10 kW Avstånd till brännbart Med vikluckor

















325

425

425 Bergen

**500** 

500 Bergen

520

# ergen

Höjd: 1310 mm Bredd: 320 mm Djup: 660 mm Vikt: 800 kg

Eldstadsmått: 540x330 mm Avsvalningstid: ca 8-10 tim

Anslutningar: Topp-Bak Höjd cc: 1070 mm Effekt: 3-10 kW

Avstånd till brännbart

material: 100 mm



Med vikluckor





#### LP-500 Bergen med runda skorstensvep



### LP-500 med fyrkantiga skorstensvep samt motivsten



## LP-Kaminer Skön värme som varar



#### EGENSKAPER:

- Består till största delen av täljsten som ger långvarig värmelagring.
- Insats i gedigen gjutjärn.
- Sotar inte på glaset tack vare CB-system (Clean burn).
- Går att topp- eller bakansluta.
  (Sidoanslutning finns som tillval)
- Tidslös och rustik formgivning passar in i dei flesta miljöer.
- Är typ- och miljögodkänd för att kunna placeras i tätbe