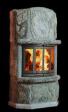

### LP-500 hörnmonterad med sidobänkar i huggen täljsten

300

425

425 Bergen

**500** 

500 Bergen

**520** 

190cc 560 720