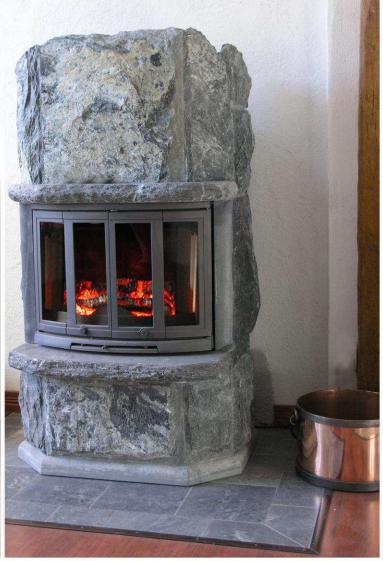

#### LP-500 Bergen med runda skorstensvep

### LP-500 med fyrkantiga skorstensvep samt motivsten