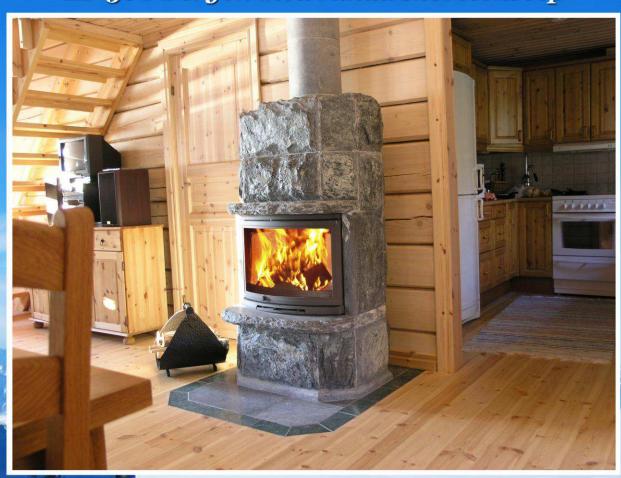

### LP-425 stillfull värmekälla för ditt hem

Höjd: 1205 mm Bredd: 720 mm Djup: 560 mm Viki: 550 kg

Eldstadsmått: 250x420 mm

Avsvalningstid: ca 8-10 tim Anslutningar: Topp-Bak

Höjd cc: 1045 mm Effekt: 3-9 kW

Avstånd till brännbart

material: 100 mm