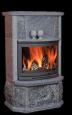

#### LP-500 Bergen med runda skorstensvep

# ergen

Höjd: 1310 mm Bredd: 320 mm Djup: 660 mm Vikt: 800 kg

Eldstadsmått: 540x330 mm Avsvalningstid: ca 8-10 tim

Anslutningar: Topp-Bak Höjd cc: 1070 mm Effekt: 3-10 kW

Avstånd till brännbart

material: 100 mm