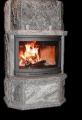

Höjd: 1205 mm Bredd: 720 mm Djup: 560 mm Viki: 550 kg

Eldstadsmått: 250x420 mm

Avsvalningstid: ca 8-10 tim Anslutningar: Topp-Bak

Höjd cc: 1045 mm Effekt: 3-9 kW

Avstånd till brännbart

material: 100 mm