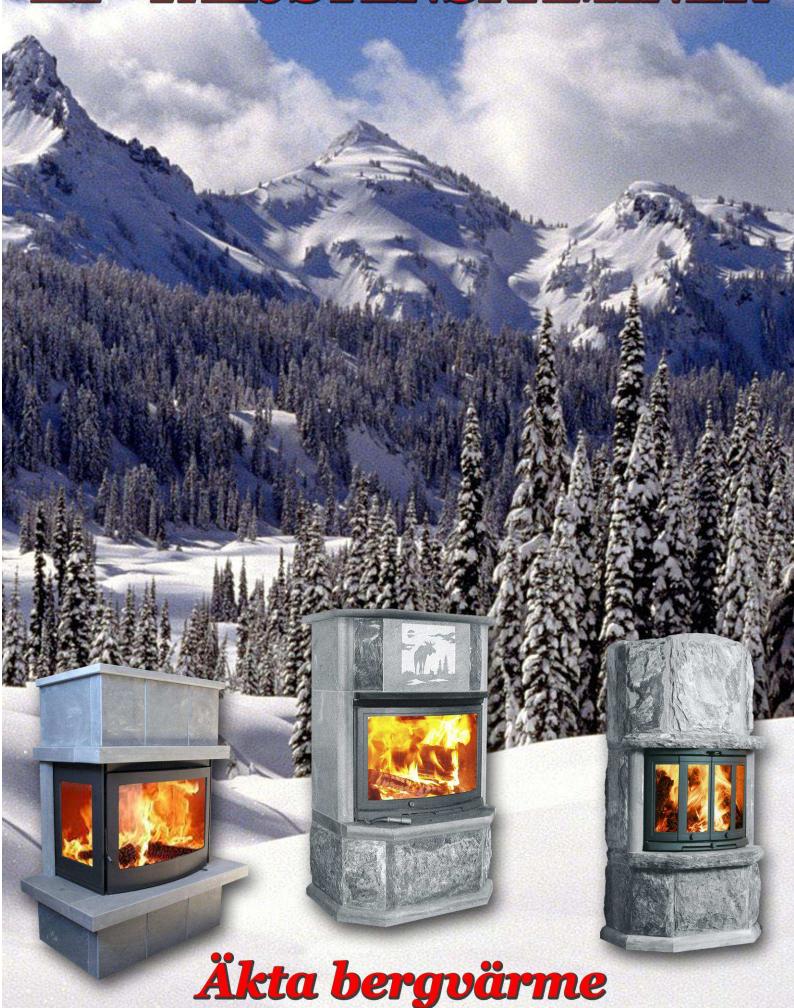

## LP-TÄLJSTENSKAMINER

En äkta täljstenskamin skapar en skön och behaglig atmosfär hemma hos sin ägare. Den kallaste vinterkvällen förvandlas till en skön upplevelse.

## LP-Kaminer Skön värme som varar