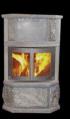

### Med vikluckor

325

560

425

720

425 Bergen

**500** 

500 Bergen

520

Höjd: 1205 mm

Bredd: 720 mm

Djup: 560 mm Vikt: 600 kg

Eldstadsmått: 250x420 mm Avsvalningstid; ca 8-10 tim Anslutningar: Topp-Bak

Höjd cc. 1045 mm Effekt: 3-9 kW

Avstånd till brännbart

material: 100 mm