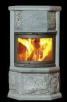

i: 550 kg

Eldstadsmått: 250x420 mm

Avsvalningstid: ca 8-10 tim Anslutningar: Topp-Bak

Höjd cc: 1045 mm Effekt: 3-9 kW

Avstånd till brännbart

material: 100 mm

### Med vikluckor



















325

560

425

720

425 Bergen

**500** 

500 Bergen

520

Höjd: 1205 mm

Bredd: 720 mm

Djup: 560 mm Vikt: 600 kg

Eldstadsmått: 250x420 mm Avsvalningstid; ca 8-10 tim Anslutningar: Topp-Bak

Höjd cc. 1045 mm Effekt: 3-9 kW

Avstånd till brännbart

material: 100 mm

160cc

Med panoramalucka



















325

425

425 Bergen

**500** 

500 Bergen

**520** 

# LP-500

660 210cc 320

Höjd: 1310 mm Bredd: 320 mm Djup: 660 mm Vikt: 720 kg

Eldstadsmått: 540x330 mm Avsvalningstid: ca 8-10 tim Anslutningar: Topp-Bak Höjd cs: 1070 mm Effekt: 3-10 kW Avstånd till brännbart Med vikluckor

















325

425

425 Bergen

**500** 

500 Bergen

520

# ergen

Höjd: 1310 mm Bredd: 320 mm Djup: 660 mm Vikt: 800 kg

Eldstadsmått: 540x330 mm Avsvalningstid: ca 8-10 tim

Anslutningar: Topp-Bak Höjd cc: 1070 mm Effekt: 3-10 kW

Avstånd till brännbart

material: 100 mm



Med vikluckor





#### LP-500 Bergen med runda skorstensvep



### LP-500 med fyrkantiga skorstensvep samt motivsten



## LP-Kaminer Skön värme som varar



#### EGENSKAPER:

- Består till största delen av täljsten som ger långvarig värmelagring.
- Insats i gedigen gjutjärn.
- Sotar inte på glaset tack vare CB-system (Clean burn).
- Går att topp- eller bakansluta.
  (Sidoanslutning finns som tillval)
- Tidslös och rustik formgivning passar in i dei flesta miljöer.
- Är typ- och miljögodkänd för att kunna placeras i