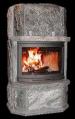

### LP-500 med fyrkantiga skorstensvep samt motivsten

# ergen

Höjd: 1310 mm Bredd: 320 mm Djup: 660 mm Vikt: 800 kg

Eldstadsmått: 540x330 mm Avsvalningstid: ca 8-10 tim

Anslutningar: Topp-Bak Höjd cc: 1070 mm Effekt: 3-10 kW

Avstånd till brännbart

material: 100 mm